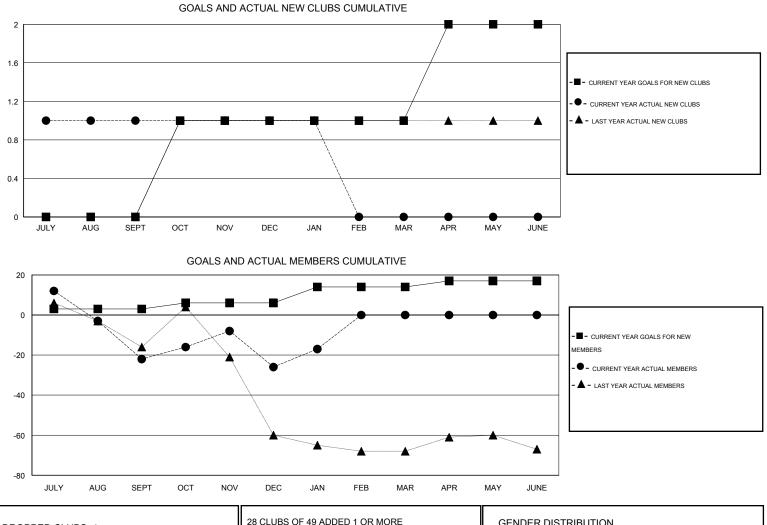

## LOCATION CALIFORNIA

| -             |                  | Clubs               |                            |                             | Members               |                    |                       |                              |                             |  |
|---------------|------------------|---------------------|----------------------------|-----------------------------|-----------------------|--------------------|-----------------------|------------------------------|-----------------------------|--|
|               | RESU             | LTS FOR 2013-2014   |                            |                             | RESULTS FOR 2013-2014 |                    |                       |                              |                             |  |
| QUARTER       | NEW CLUB<br>GOAL | ACTUAL NEW<br>CLUBS | ACTUAL<br>DROPPED<br>CLUBS | ACTUAL NET<br>GAIN/<br>LOSS | QUARTER               | NEW MEMBER<br>GOAL | ACTUAL NEW<br>MEMBERS | ACTUAL<br>DROPPED<br>MEMBERS | ACTUAL NET<br>GAIN/<br>LOSS |  |
| JULY/AUG/SEPT | 0                | 1                   | 0                          | 1                           | JULY/AUG/SEPT         | 3                  | 87                    | 109                          | -22                         |  |
| OCT/NOV/DEC   | 1                | 0                   | 1                          | -1                          | OCT/NOV/DEC           | 3                  | 37                    | 41                           | -4                          |  |
| JAN/FEB/MAR   | 0                | 0                   | 0                          | 0                           | JAN/FEB/MAR           | 8                  | 14                    | 5                            | 9                           |  |
| APR/MAY/JUNE  | 1                | 0                   | 0                          | 0                           | APR/MAY/JUNE          | 3                  | 0                     | 0                            | 0                           |  |